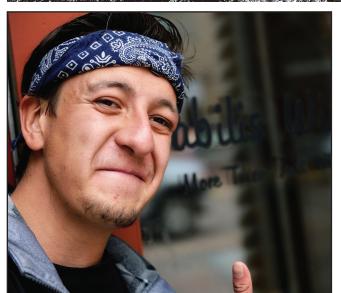

# OVER THE PASS

"A German Shepherd because of the fur. It's more like a wild dog. They have a lot more freedom. They're strong and fast and

have teeth like a shark.'

Victor Aguilar, Fabilis Wings (Trinidad)