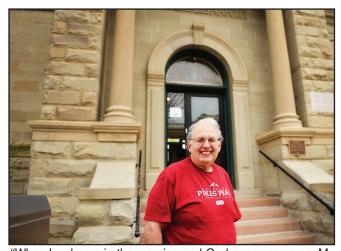

# OVER THE PASS

"When I wake up in the morning and God opens my eyes. My wife has taught me to start each day cheerful, because I was a grumpy bear in the mornings."

Joe Rosa, tourist from Davenport, Iowa, at Carnegie Public Library (Trinidad)