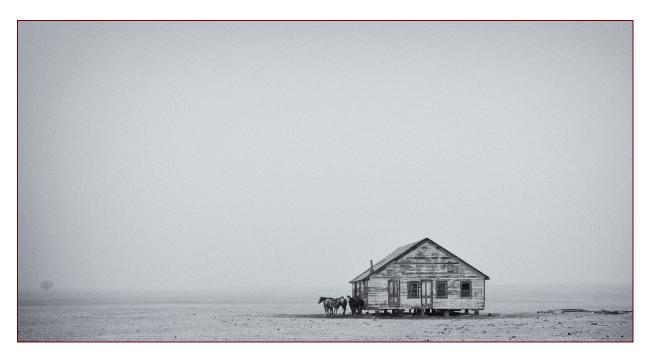

## TimKellerArts.com

| Clovis Train Yard *       | \$1200 |
|---------------------------|--------|
| Tanks, Crossroads NM *    | \$600  |
| Sierra *                  | \$600  |
| The Trail Ahead *         | \$600  |
| Breakaway *               | \$600  |
| Saddle in Storage *       | \$600  |
| The Long Gaze West        | \$600  |
| Raton                     | \$600  |
| History                   | \$600  |
| Ranchos Church, Christmas | \$600  |
| Archie                    | \$600  |
| Max Evans                 | \$500  |
| Raton Junkyard 18         | \$500  |
| Cabaret                   | \$500  |
| Lee                       | \$500  |
| Terry                     | \$500  |
| Elevator                  | \$500  |
| Outside the Envelope      | \$500  |
| Burn                      | \$400  |
| Followed                  | \$400  |
| Quiet                     | \$400  |
| Tres Cruces               | \$400  |
| Soft Yellow               | \$400  |
| Lunch Express (Eunice NM) | \$400  |
| Out to Pasture            | \$400  |
| Fore & Aft                | \$400  |
| Antelope Flats, Sunrise   | \$400  |
| Ranchos Church, Night     | \$400  |
| Ford Flatbed              | \$400  |
| Prairie                   | \$400  |
| Country Star              | \$400  |
| Golden                    | \$350  |
| Archie's Kitchen          | \$350  |
| Lonely House with Moon    | \$350  |
| Bringing Up the Rear      | \$350  |
| Ridge Riders              | \$350  |
| Sierra Grande Dawn        | \$350  |
| Fuego                     | \$350  |
| Smith Pasture, Hobbs NM   | \$300  |
| Lister Building           | \$300  |
| Wind Chimes               | \$300  |
| Centerline                | \$300  |
| Wreath                    | \$300  |
| Bronc Surveys the Scene   | \$300  |